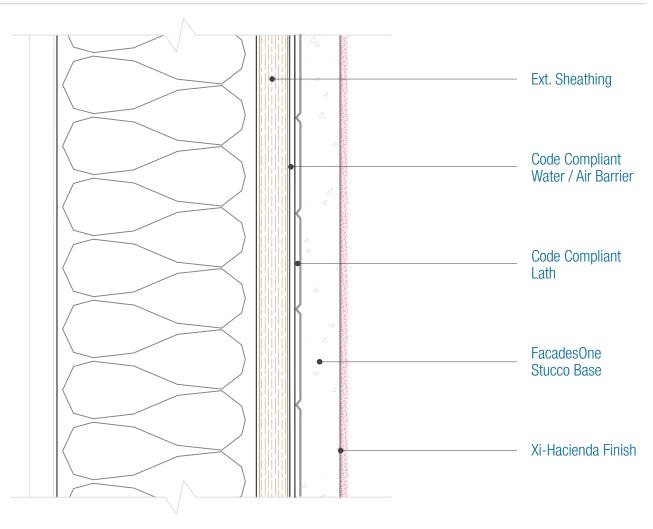

## **Framing** Water / Air Barrier FacadesOne Stucco Base Code compliant by ☐ Wood ☐ FacadesOne Concentrate other Mfr ☐ Metal ☐ FacadesOne Sanded Xi-Hacienda Finish **Sheathing Code Compliant Lath** ☐ Smooth □ OSB □ 2.5lb/yd<sup>2</sup> Expanded ☐ Sand ☐ Plywood Metal Lath ☐ Cement Board ☐ Woven Wire Lath ☐ Fiberglass Faced ☐ Plastic Lath